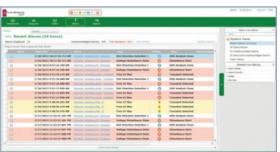

#### Alarm and event management

- Powerful alarm triggering, notification, and analysis tools
- Sequence of events reporting for power system event root cause analyses