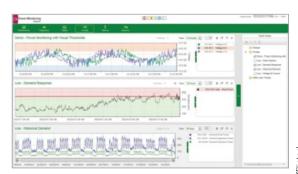

### Customized real-time monitoring

- Access real-time status of sensitive power distribution components
- Trend chart tools with customized views to reveal patterns and anomalies quickly

#### Data analytics and visualization

- · Smart dashboards with configurable presentation widgets and kiosk options
- · Powerful graphics templates and libraries
- Automated power quality reports and waveform analysis tools
- Comprehensive templates for energy and power reporting. with flexible report distribution options