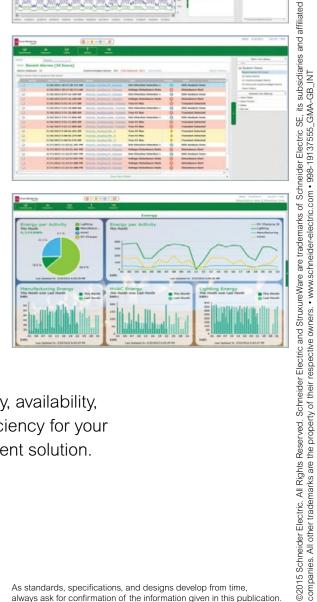

#### Data analytics and visualization

- · Smart dashboards with configurable presentation widgets and kiosk options
- · Powerful graphics templates and libraries
- Automated power quality reports and waveform analysis tools
- Comprehensive templates for energy and power reporting. with flexible report distribution options

#### Alarm and event management

- Powerful alarm triggering, notification, and analysis tools
- Sequence of events reporting for power system event root cause analyses