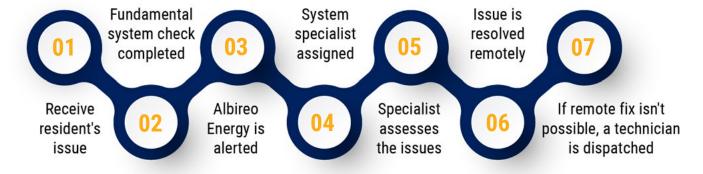

vice accesses your building systems quickly and securely. We diagnose and resolve system issues without the need for an on-site technician, saving you time and money. Now's the time to take control of your facility systems with Remote Services.

## Maximum Control of Your Facility

- > Boldly Connected Secure, wireless access to building systems
- Site Unification Seamlessly connect to one or more locations
- Action Plan Remote problem triage and detailed course of action
- Coaching for Success Operational guidance at your fingertips
- Transparent Tracking Monthly auto-reports on tickets, response times, and costs by location



Albireo Energy's differentiator is our people and processes.

Our experienced staff draws on

decades of experience across many markets.

### → How Does It Work?



### → Benefits

- Quickly diagnose and troubleshoot building system issues remotely
- · Receive detailed reporting with monthly metrics on cost of service, open tickets and time to resolve
- Feel secure knowing your systems are up to date and running smoothly.
- · Give yourself the confidence to focus on other aspects of your business.



## **Ready to Optimize Your Building's Performance?**

Contact us today at sales@albireoenergy.com or visit us at AlbireoEnergy.com for more information on BEYOND Analytics.